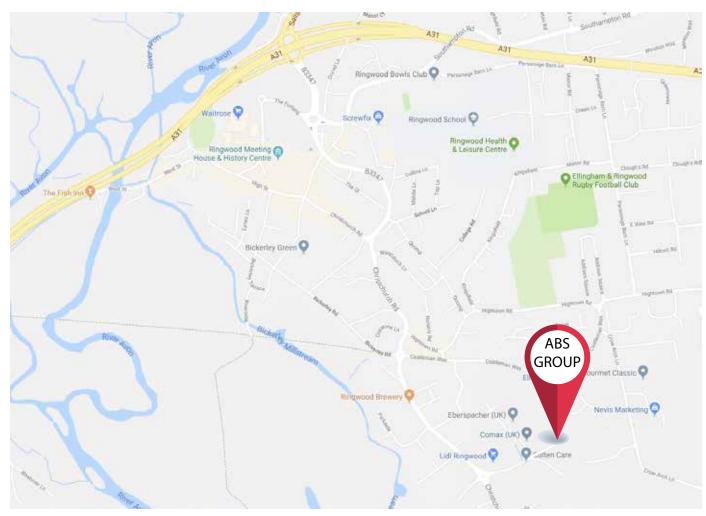

## **ABS Group Ringwood**

Our new location is currently not found on most Sat Navs or Google Maps. Please see map and instructions below for directions from the A31.

From the A31 roundabout, take exit onto Mansfield Rd/B3347

| Go through 1 roundabout |
|-------------------------|
|-------------------------|

0.4 mi \_\_\_\_\_

At the roundabout, take the 1st exit onto Christchurch Rd/B3347

- Continue to follow Christchurch Rd
- Go through 1 roundabout

At the roundabout, take the 1st exit

• Landmark Lidl Supermarket

446 ft -

0.5 mi \_

Continue forward at crossroads and through gates.

• Destination is on the left

128ft